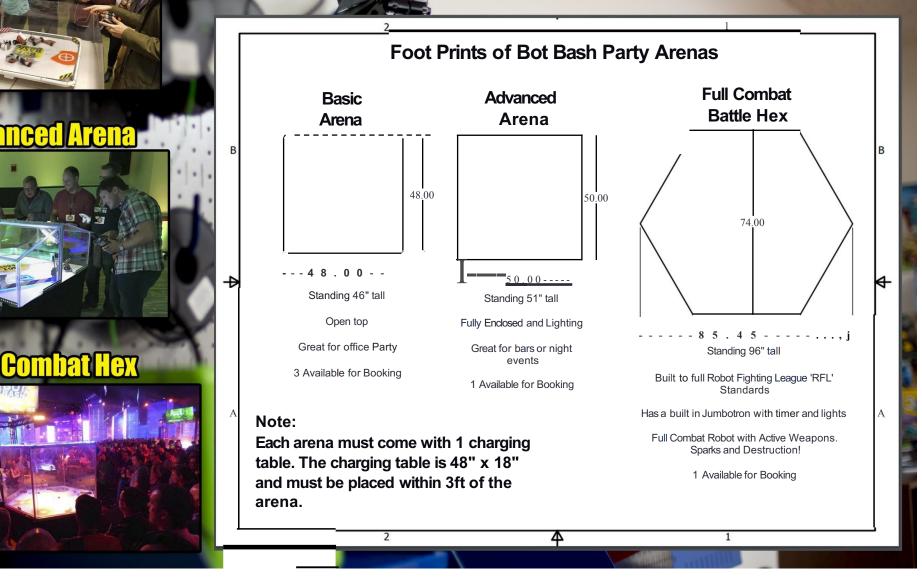

# Bot Bash Arenas

### **Basic Arena**

# Pasteand Advanced Arenas require Technician. Travel is included Pasteand Advanced Arenas setup in SO minutes. Tears down in 45 Minutes Pasteand Advanced Arenas setup in SO minutes. Tears down in 45 Minutes Pasteand Advanced Arenas setup in SO minutes. Tears down in 45 Minutes Pasteand Advanced Arenas setup in SO minutes. Tears down in 45 Minutes Pasteand Advanced Arenas setup in SO minutes. Tears down in 45 Minutes Pasteand Arena requires S Technicians. Travel is included in the local Bay Area Set-up requires 2 Hours. Tears down in 90 minutes Pathemat Arena requires elevators and /or ramp access. Not stair access file Pathemat Arena travels in 2 Roadie Cases. Combined weight 700 lbs