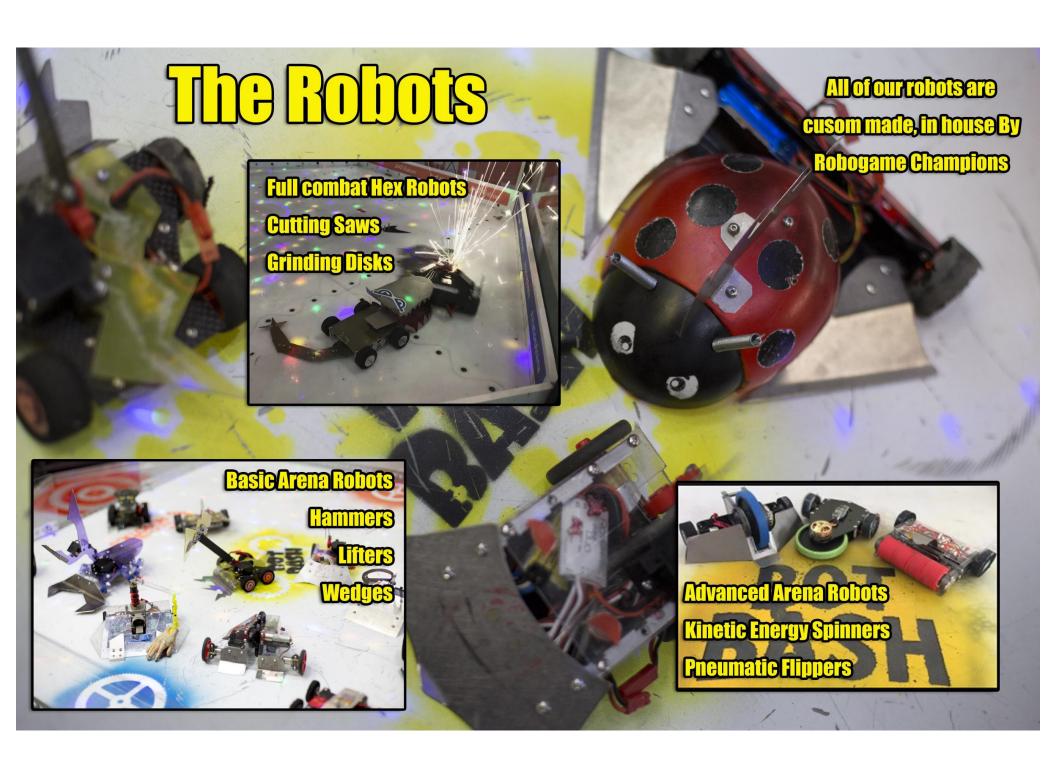

# What is Bot Bash?

We rent a complete package of:
Combat Arenas
Champion Builders
Battling Robots

# Bot Bash Arenas

### **Basic Arena**

# Pasteand Advanced Arenas require Technician. Travel is included Pasteand Advanced Arenas setup in SO minutes. Tears down in 45 Minutes Pasteand Advanced Arenas setup in SO minutes. Tears down in 45 Minutes Pasteand Advanced Arenas setup in SO minutes. Tears down in 45 Minutes Pasteand Advanced Arenas setup in SO minutes. Tears down in 45 Minutes Pasteand Advanced Arenas setup in SO minutes. Tears down in 45 Minutes Pasteand Arena requires S Technicians. Travel is included in the local Bay Area Set-up requires 2 Hours. Tears down in 90 minutes Pathemat Arena requires elevators and /or ramp access. Not stair access file Pathemat Arena travels in 2 Roadie Cases. Combined weight 700 lbs